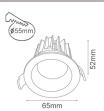

### BT1002-R

Installation

10W

| Model No.        |               | BT1002-R      |               |
|------------------|---------------|---------------|---------------|
| Power            | 6W LED        | 10W LED       | 18W LED       |
| LED Type         | CREE          | CREE          | CREE          |
| Voltage          | AC85V-265V    | AC85V-265V    | AC85V-265V    |
| Power Factor     | >0.90         | >0.90         | >0.90         |
| Color Temp.      | 2700K - 6500K | 2700K - 6500K | 2700K - 6500K |
| CRI              | <u>≥</u> 90   | <u>≥</u> 90   | <u>≥</u> 90   |
| Luminous Flux    | 100LM/W       | 100LM/W       | 100LM/VV      |
| Beam Angle       | 12°/ 24°/ 36° | 12°/ 24°/ 36° | 12°/ 24°/ 36° |
| Temp. in Working | -30°C +50°C   | -30°C +50°C   | -30°C +50°C   |
| Protection       | IP44          | IP44          | IP44          |
| Dimension        | 65x52mm       | 85x63mm       | 105x77mm      |
| Life Span        |               | 50000Hrs      |               |