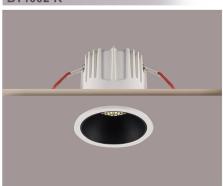

### BT1002-R

Installation

10W

| Model No.        |               | BT1002-R      |               |
|------------------|---------------|---------------|---------------|
| Power            | 6W LED        | 10W LED       | 18W LED       |
| LED Type         | CREE          | CREE          | CREE          |
| Voltage          | AC85V-265V    | AC85V-265V    | AC85V-265V    |
| Power Factor     | >0.90         | >0.90         | >0.90         |
| Color Temp.      | 2700K - 6500K | 2700K - 6500K | 2700K - 6500K |
| CRI              | <u>≥</u> 90   | <u>≥</u> 90   | <u>≥</u> 90   |
| Luminous Flux    | 100LM/W       | 100LM/W       | 100LM/VV      |
| Beam Angle       | 12°/ 24°/ 36° | 12°/ 24°/ 36° | 12°/ 24°/ 36° |
| Temp. in Working | -30°C +50°C   | -30°C +50°C   | -30°C +50°C   |
| Protection       | IP44          | IP44          | IP44          |
| Dimension        | 65x52mm       | 85x63mm       | 105x77mm      |
| Life Span        |               | 50000Hrs      |               |