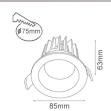

### BT1002-R

Installation

10W

| Model No.        |               | BT1002-R      |               |
|------------------|---------------|---------------|---------------|
| Power            | 6W LED        | 10W LED       | 18W LED       |
| LED Type         | CREE          | CREE          | CREE          |
| Voltage          | AC85V-265V    | AC85V-265V    | AC85V-265V    |
| Power Factor     | >0.90         | >0.90         | >0.90         |
| Color Temp.      | 2700K - 6500K | 2700K - 6500K | 2700K - 6500K |
| CRI              | <u>≥</u> 90   | <u>≥</u> 90   | <u>≥</u> 90   |
| Luminous Flux    | 100LM/W       | 100LM/W       | 100LM/VV      |
| Beam Angle       | 12°/ 24°/ 36° | 12°/ 24°/ 36° | 12°/ 24°/ 36° |
| Temp. in Working | -30°C +50°C   | -30°C +50°C   | -30°C +50°C   |
| Protection       | IP44          | IP44          | IP44          |
| Dimension        | 65x52mm       | 85x63mm       | 105x77mm      |
| Life Span        |               | 50000Hrs      |               |