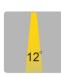

### BT1002-R

Installation

10W

| Model No.        |               | BT1002-R      |               |
|------------------|---------------|---------------|---------------|
| Power            | 6W LED        | 10W LED       | 18W LED       |
| LED Type         | CREE          | CREE          | CREE          |
| Voltage          | AC85V-265V    | AC85V-265V    | AC85V-265V    |
| Power Factor     | >0.90         | >0.90         | >0.90         |
| Color Temp.      | 2700K - 6500K | 2700K - 6500K | 2700K - 6500K |
| CRI              | <u>≥</u> 90   | <u>≥</u> 90   | <u>≥</u> 90   |
| Luminous Flux    | 100LM/W       | 100LM/W       | 100LM/VV      |
| Beam Angle       | 12°/ 24°/ 36° | 12°/ 24°/ 36° | 12°/ 24°/ 36° |
| Temp. in Working | -30°C +50°C   | -30°C +50°C   | -30°C +50°C   |
| Protection       | IP44          | IP44          | IP44          |
| Dimension        | 65x52mm       | 85x63mm       | 105x77mm      |
| Life Span        |               | 50000Hrs      |               |