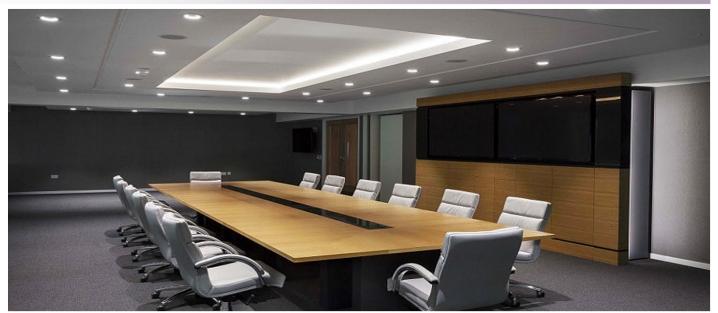

### Others

- Aluminium structured heat sink
- High efficient COB LED chip
- Dimmable Dali / TRIAC 0 10V Available on request
- Heat resistant and solid conduct wiring
- ◆ Ideal for Office, Public areas
- ◆ European standard of EN 60598