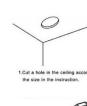

### BT1002-R

Installation

10W

| Model No.        |               | BT1002-R      |               |
|------------------|---------------|---------------|---------------|
| Power            | 6W LED        | 10W LED       | 18W LED       |
| LED Type         | CREE          | CREE          | CREE          |
| Voltage          | AC85V-265V    | AC85V-265V    | AC85V-265V    |
| Power Factor     | >0.90         | >0.90         | >0.90         |
| Color Temp.      | 2700K - 6500K | 2700K - 6500K | 2700K - 6500K |
| CRI              | <u>≥</u> 90   | <u>≥</u> 90   | <u>≥</u> 90   |
| Luminous Flux    | 100LM/W       | 100LM/W       | 100LM/VV      |
| Beam Angle       | 12°/ 24°/ 36° | 12°/ 24°/ 36° | 12°/ 24°/ 36° |
| Temp. in Working | -30°C +50°C   | -30°C +50°C   | -30°C +50°C   |
| Protection       | IP44          | IP44          | IP44          |
| Dimension        | 65x52mm       | 85x63mm       | 105x77mm      |
| Life Span        |               | 50000Hrs      |               |