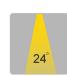

### BT1002-R

Installation

10W

| Model No.        |               | BT1002-R      |               |
|------------------|---------------|---------------|---------------|
| Power            | 6W LED        | 10W LED       | 18W LED       |
| LED Type         | CREE          | CREE          | CREE          |
| Voltage          | AC85V-265V    | AC85V-265V    | AC85V-265V    |
| Power Factor     | >0.90         | >0.90         | >0.90         |
| Color Temp.      | 2700K - 6500K | 2700K - 6500K | 2700K - 6500K |
| CRI              | <u>≥</u> 90   | <u>≥</u> 90   | <u>≥</u> 90   |
| Luminous Flux    | 100LM/W       | 100LM/W       | 100LM/VV      |
| Beam Angle       | 12°/ 24°/ 36° | 12°/ 24°/ 36° | 12°/ 24°/ 36° |
| Temp. in Working | -30°C +50°C   | -30°C +50°C   | -30°C +50°C   |
| Protection       | IP44          | IP44          | IP44          |
| Dimension        | 65x52mm       | 85x63mm       | 105x77mm      |
| Life Span        |               | 50000Hrs      |               |