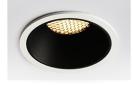

# **FEATURES:**

- Recessed mounted LED Downlight with honey comp louver for glare free dark lighting.
- COB LED chip by CREE

### Body

- Made of die-cast aluminium with polyester powder coated.
- White, Red+Black, Black finish

### Others

- Aluminium structured heat sink
- High efficient COB LED chip
- Dimmable Dali / TRIAC 0 10V Available on request
- Heat resistant and solid conduct wiring
- ◆ Ideal for Office, Public areas
- ◆ European standard of EN 60598