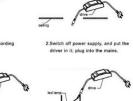

### BT1002-R

Installation

10W

| Model No.        |               | BT1002-R      |               |
|------------------|---------------|---------------|---------------|
| Power            | 6W LED        | 10W LED       | 18W LED       |
| LED Type         | CREE          | CREE          | CREE          |
| Voltage          | AC85V-265V    | AC85V-265V    | AC85V-265V    |
| Power Factor     | >0.90         | >0.90         | >0.90         |
| Color Temp.      | 2700K - 6500K | 2700K - 6500K | 2700K - 6500K |
| CRI              | <u>≥</u> 90   | <u>≥</u> 90   | <u>≥</u> 90   |
| Luminous Flux    | 100LM/W       | 100LM/W       | 100LM/VV      |
| Beam Angle       | 12°/ 24°/ 36° | 12°/ 24°/ 36° | 12°/ 24°/ 36° |
| Temp. in Working | -30°C +50°C   | -30°C +50°C   | -30°C +50°C   |
| Protection       | IP44          | IP44          | IP44          |
| Dimension        | 65x52mm       | 85x63mm       | 105x77mm      |
| Life Span        |               | 50000Hrs      |               |